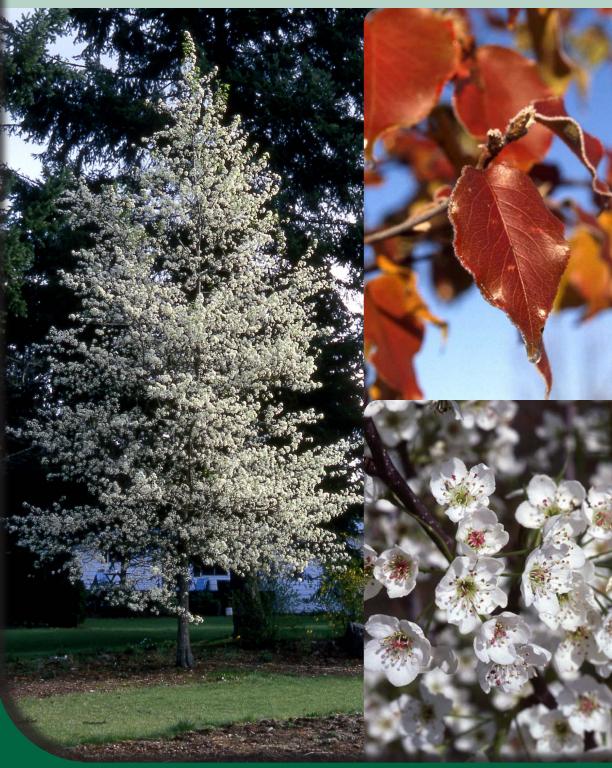

Zone: 4b Height: 40' Spread: 28' Shape: Pyramidal, with open, spreading branches Foliage: Narrow, dark green, glossy Fall Color: Deep red Flower: White

An outstanding pear selection with an unusual growth habit, Aristocrat® has an open, informal appearance. Branch angles are wider than other pears, thus more resistant to storm damage. Highly rated by the Ohio Shade Tree Evaluation Project.

## **Aristocrat® Pear**

Pyrus calleryana 'Aristocrat'

P.O. Box 189 • Boring OR 97009 503-663-4128 • Fax 503-663-2121 Toll-Free 1-800-825-8202 • Toll-Free FAX 1-800-283-7537 www.jfschmidt.com