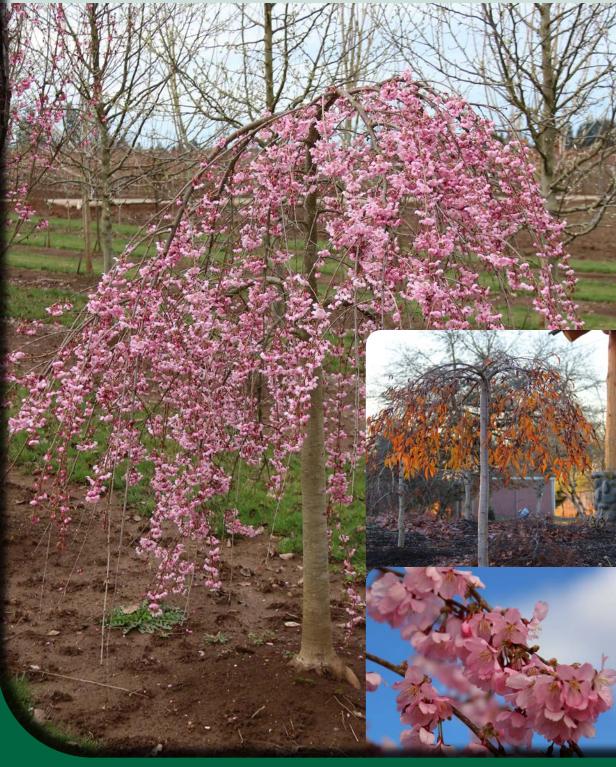

Zone: 5
Height: 12'
Spread: 12'
Shape: Weeping
Foliage: Dark
green, fine
textured
Fall Color:
Orange
Flower: Bright
pink, prolific

Bright pink flowers smother the branches of this gracefully weeping cherry, setting it apart from the popular white-blooming Snow Fountains® Cherry which it resembles in summer appearance. Developed at North Carolina State University, this small and delicate garden tree is easy to grow.

## **Pink Cascade® Cherry**

Prunus 'NCPH1' PP 27579

P.O. Box 189 · Boring OR 97009 503-663-4128 · Fax 503-663-2121 Toll-Free 1-800-825-8202 · Toll-Free Fax 1-800-283-7537 www.jfschmidt.com